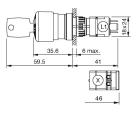

- Stop switch actuator



Attention: The preview is based on a sample product. This can differ from your current configuration.

## Mounting

Mounting cut-out Ø 16 mm Design raised

### **Front**

Front shape round Front dimension Ø 27 mm

## **Other Attributes**

Marking Arrows Weight 0,02 kg

# Operating-/Indication part

Lens material Plastic
Lens colour red
Lens profile Mushroom
Lens illumination non-illuminative
Lens optics opaque

### **IP-Rating**

Front protection IP65

# **Actuator**

Switching action Maintained
Housing colour yellow
Housing material Plastic

# Switching element

max. number of switching 1

elements

### **Function**

Emergency stop switch

e a o

# EAO – Your Expert Partner for **Human Machine Interfaces**

# 61-3440.4/1 - Stop switch actuator

# **Dimensions**



L1 = Solder/Plug-in terminal 2.8 x 0.5 mm

# **Mounting cut-outs**



# Wiring diagram



## **Additional information**

Twist to unlock clockwise Position indication ring black

### Legend

Switching action: C = Maintained