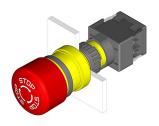

# 61-3440.4/1 - Stop switch actuator

# 61-3440.4/1 - Stop switch actuator

Attention: The preview is based on a sample product. This can differ from your current configuration.

# Operating-/Indication part

Lens material Plastic
Lens colour red
Lens profile Mushroom
Lens illumination non-illuminative
Lens optics opaque

# **Actuator**

Switching action Maintained
Housing colour yellow
Housing material Plastic

### **Function**

Emergency stop switch

e a o