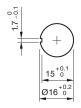

product. This can differ from your current configuration.

## Mounting

Mounting cut-out Ø 16 mm Design raised

### **Front**

Front shape round Front dimension Ø 27 mm

## **Other Attributes**

Marking Arrows Weight 0,02 kg

# Operating-/Indication part

Lens material Plastic
Lens colour red
Lens profile Mushroom
Lens illumination non-illuminative
Lens optics opaque

### **IP-Rating**

Front protection IP65

# **Actuator**

Switching action Maintained
Housing colour yellow
Housing material Plastic

# Switching element

max. number of switching 1

elements

### **Function**

Emergency stop switch

e a o

# EAO – Your Expert Partner for **Human Machine Interfaces**

# 61-3440.4/1 - Stop switch actuator

# **Dimensions**



L1 = Solder/Plug-in terminal 2.8 x 0.5 mm

# **Mounting cut-outs**



# Wiring diagram



## **Additional information**

Twist to unlock clockwise Position indication ring black

### Legend

Switching action: C = Maintained